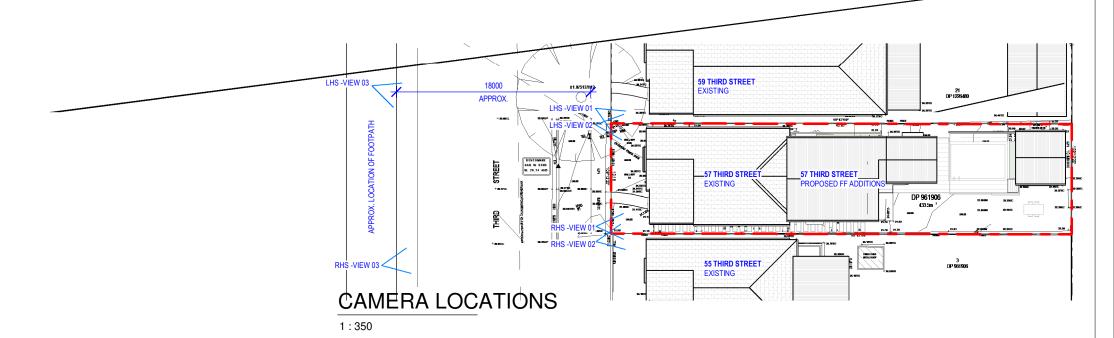

# **CAMERA LOCATIONS**

### RHS VIEW 1

**PATH RL 21020** CAMERA RL 22820 (APPROX. VIEW HEIGHT 1.8m)

## RHS VIEW 2

**PATH RL 21020** CAMERA RL 22820 (APPROX. VIEW HEIGHT 1.8m)

THERE ARE NO MODIFICATIONS ON THIS SHEET THAT ARE PART OF THIS SECTION 4.55 APPLICATION.

**ISSUE FOR SECTION 4.55** 