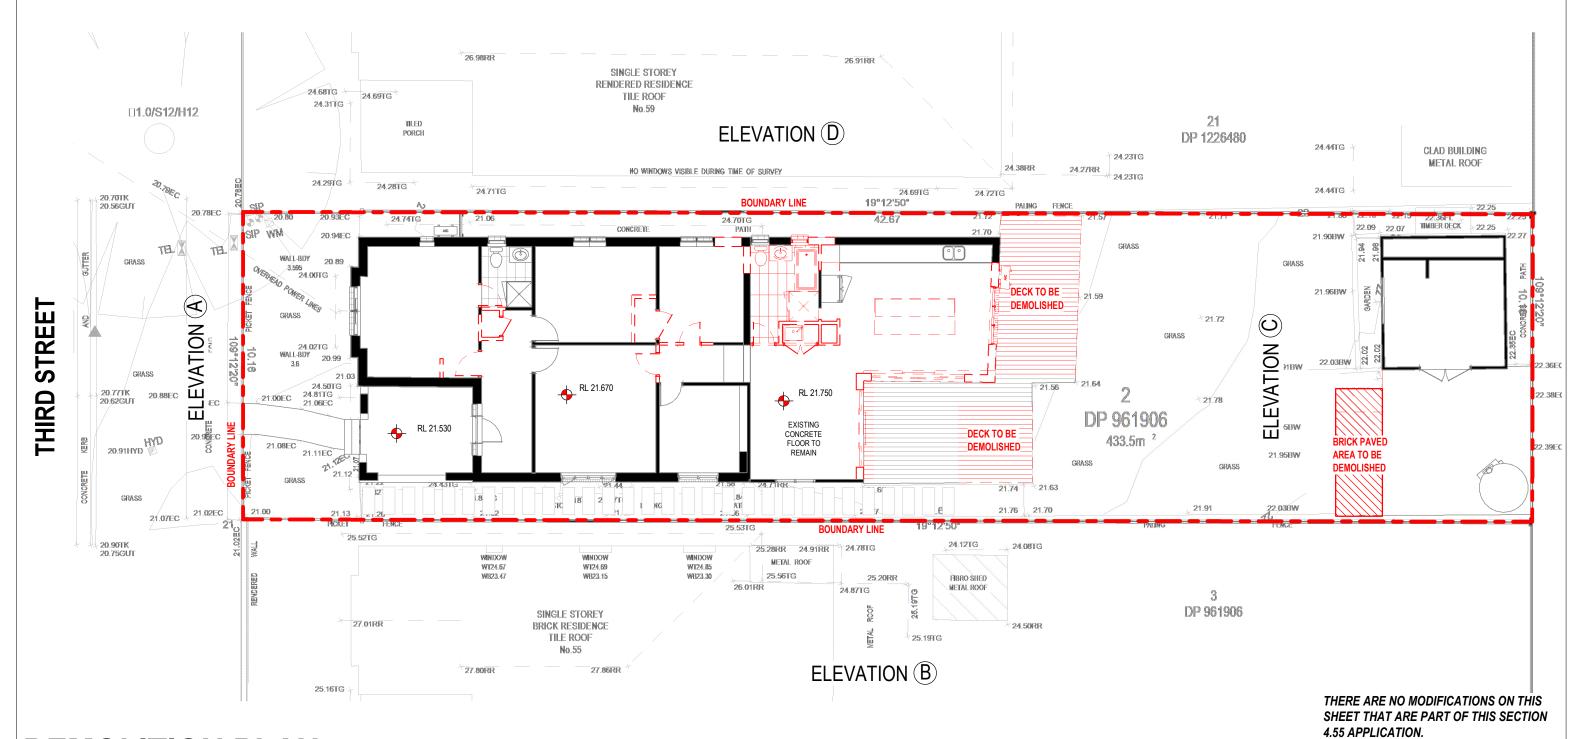

# **DEMOLITION PLAN**

| 1 0 | BUITES                 |       |          |                                                                                                                                                                                                                                                                                                                                       |
|-----|------------------------|-------|----------|---------------------------------------------------------------------------------------------------------------------------------------------------------------------------------------------------------------------------------------------------------------------------------------------------------------------------------------|
|     |                        |       |          | All construction in accordance with all relevant building codes. All structural, mechanical & hydraulic details (if required) are to be pre                                                                                                                                                                                           |
|     |                        |       |          | until approval is determined by relevant council.                                                                                                                                                                                                                                                                                     |
|     |                        |       |          | The drawing shall not be used for construction unless labelled "For Construction" and authorized for issue. Construction is not to con                                                                                                                                                                                                |
|     |                        |       |          | electronically. Drawings are to be read in conjunction with all other contract and relevant documents.                                                                                                                                                                                                                                |
|     |                        |       |          | Do not scale from drawings. Design Plus Drafting cannot guarantee the accuracy of content and format for copies of drawings issued                                                                                                                                                                                                    |
|     |                        |       |          | be verified on site by builder consultant supplier and any discrepancies to be reported for direction prior to commencement or any wo                                                                                                                                                                                                 |
| D   | RFI - COLOUR AMENDMENT | BC/CD | 31-03-23 | All dimensions are in milimmetres and frame to frame. All dimensions and levels may be inaccurate by +/- 100mm. Dimensions and levels may be inaccurate by +/- 100mm. Dimensions and levels may be verified on site by builder/consultant/supplier and any discrepancies to be reported for direction prior to commencement of any wo |
| С   | RFI                    | BC/CD | 29-03-23 |                                                                                                                                                                                                                                                                                                                                       |
| В   | DA AMENDMENTS          | BC    | 09-12-22 | purpose without written permission.                                                                                                                                                                                                                                                                                                   |
| 1 ^ | DA.                    | 1 50  | 24 10 ZZ | The information contained in this document is copyright of Design Plus Drafting and may not be used or reproduced for any other pro                                                                                                                                                                                                   |

BUILDER MUST TAKE INTO CONSIDERATION THICKNESS OF EXTERNAL WALL FINISHES TO AVOID SETBACKS INTRUSION

PLANS TO BE READ IN CONJUCTION WITH STORMWATER DESIGN PREPARED BY TCSM ENGINEERING CONSULTANTS

> THERE ARE NO MODIFICATIONS ON THIS SHEET THAT ARE PART OF THIS SECTION 4.55 APPLICATION.