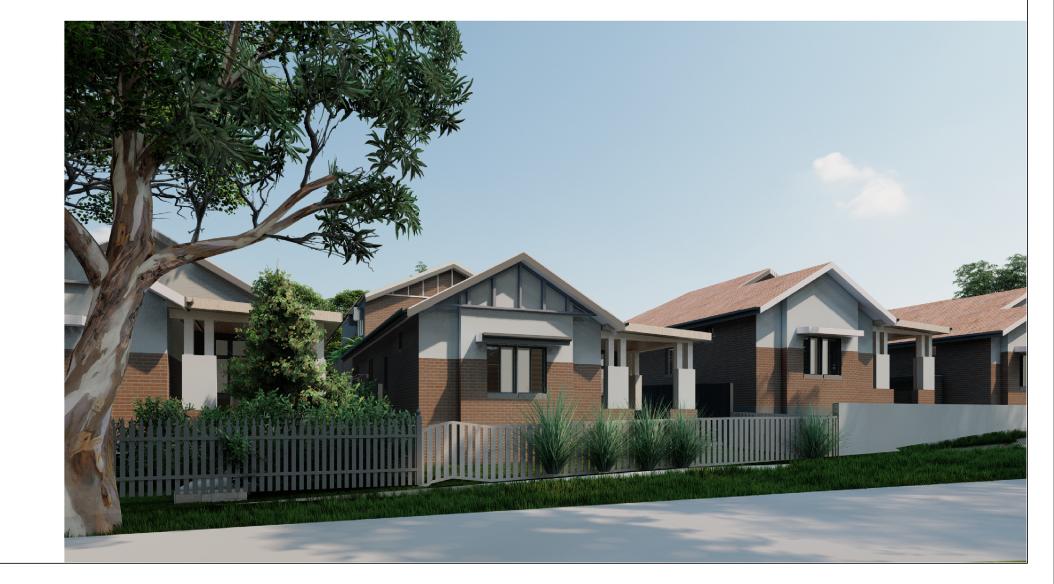

### STREETSCAPE PERSPECTIVE

CONSERVATION AREAS ARE ESTABLISHED TO MAINTAIN THE HISTORICAL CHARACTER OF THE STREETSCAPE, IN THIS CASE ALONG THIRD STREET, ASHBURY. AS THE PROPOSED ALTERATIONS AND ADDITIONS ARE LOCATED TO THE REAR OF THE ALLOTMENT, THEY DO NOT IMPACT THE PRESENTATION OF THE HOUSE TO THE STREET. THUS, THERE IS NEGLIGIBLE IMPACT TO THE ASHBURY HERITAGE CONSERVATION AREA FROM THE PROPOSED WORKS

THE PROPOSED WORKS ARE TO BE CONSTRUCTED WITH A FORM AND CONFIGURATION THAT HARMONISES WITH THE ESTABLISHED HISTORICAL BUILT CHARACTER OF THE EXISTING DWELLING AND OTHER DWELLINGS ALONG THIRD STREET. THE PROPOSED WORKS ARE DESIGNED WITH A PITCHED ROOF FORM, HARMONISING WITH THE MAIN/PREDOMINATE ROOF FORM IN THE NEAR VICINITY