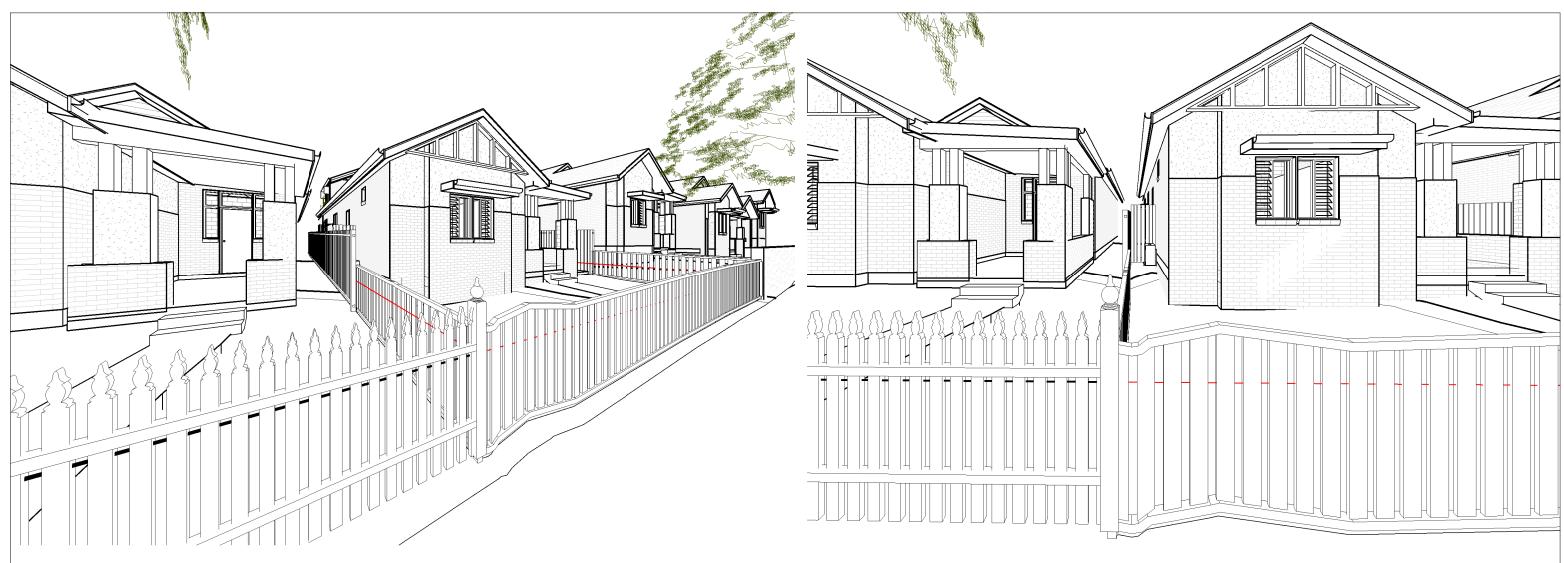

### LHS VIEW 1

**PATH RL 20780** CAMERA RL 22580 (APPROX. VIEW HEIGHT 1.8m)

### LHS VIEW 2

PATH RL 20780 CAMERA RL 22580 (APPROX. VIEW HEIGHT 1.8m)

THERE ARE NO MODIFICATIONS ON THIS SHEET THAT ARE PART OF THIS SECTION 4.55 APPLICATION.

# **CAMERA LOCATIONS**