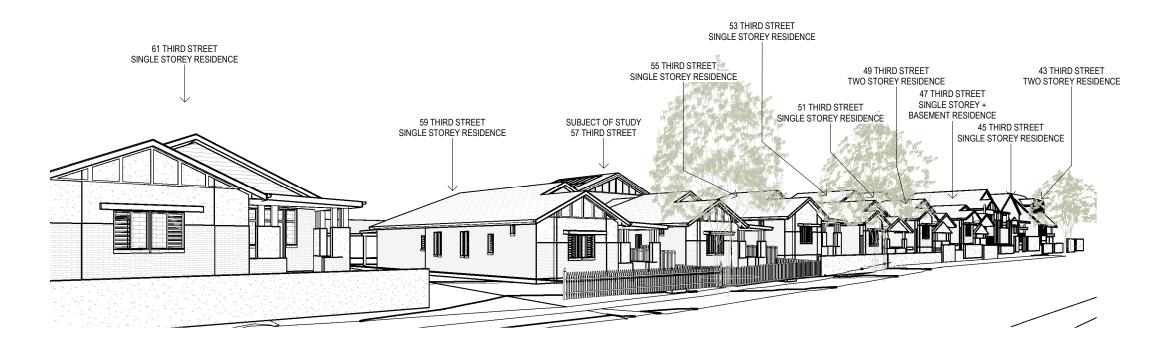

### STREETSCAPE PERSPECTIVE

CONSERVATION AREAS ARE ESTABLISHED TO MAINTAIN THE HISTORICAL CHARACTER OF THE STREETSCAPE, IN THIS CASE ALONG THIRD STREET, ASHBURY. AS THE PROPOSED ALTERATIONS AND ADDITIONS ARE LOCATED TO THE REAR OF THE ALLOTMENT, THEY DO NOT IMPACT THE PRESENTATION OF THE HOUSE TO THE STREET. THUS, THERE IS NEGLIGIBLE IMPACT TO THE ASHBURY HERITAGE CONSERVATION AREA FROM THE PROPOSED WORKS

THE PROPOSED WORKS ARE TO BE CONSTRUCTED WITH A FORM AND CONFIGURATION THAT HARMONISES WITH THE ESTABLISHED HISTORICAL BUILT CHARACTER OF THE EXISTING DWELLING AND OTHER DWELLINGS ALONG THIRD STREET. THE PROPOSED WORKS ARE DESIGNED WITH A PITCHED ROOF FORM, HARMONISING WITH THE MAIN/PREDOMINATE ROOF FORM IN THE NEAR VICINITY