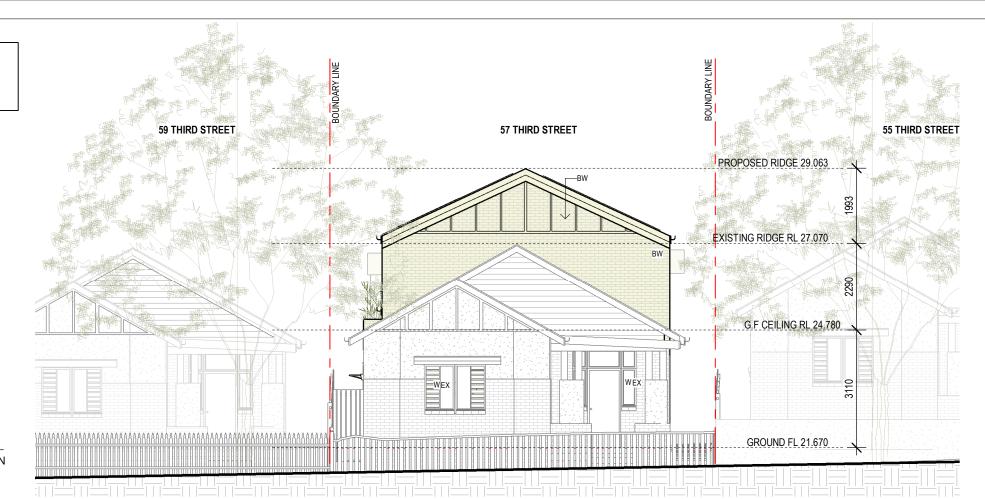

turals & Documents/01 - Revit/A13,620 - 57 Third Street, Ashbury - Ben & Claire O'Donnell - [Section 4.55].

### **NOTES**

- ALL PLANS TO BE READ IN CONJUCTION WITH THE BASIX/NATHERS CERTIFICATE AND ITS SCHEDULE OF COMMITMENTS. ALL WORKS &MATERALS TO COMPLY WITH BASIX (AND NATHERS IF APPLICABLE).
- EXTERNAL A/C UNIT, A/C VENTS AND DROPPERS TO BE DETERMINED BY A/C CONTRACTOR AND BUILDER
- ALL CONSTRUCTION WORKS TO COMPLY WITH THE NCC AND ALL RELEVANT AUSTRALIAN STANDARDS

### LEGEND:

**EXISTING STRUCTURES NEW STRUCTURES** 

### **FINISHES LEGEND**

EXPOSED BRICKWORK BWR RENDERED BRICKWORK BWP PAINTED BRICKWORK METAL CLADDING CM CFC

FIBRE CEMENTITIOUS CLADDING

PT PAINTED FINISH ΤB TIMBER FINISH RMMETAL ROOF RT TILED ROOF

AW&D ALUMINIUM FRAME WINDOWS

# **ELEVATION A**

SOUTH ELEVATION





# **ELEVATIONS**

### BC 24-10-22 BC 09-12-22 BC/CD 29-03-23 BC/CD 31-03-23 The information contained in this document is copyright of Design Plus Drafting and may not be used or reproduced for any other project or surpose without written permission. DA AMENDMENTS RFI - COLOUR AMENDMENT SECTION 4.55 BC 20-10-23

DRAWINGS BY:

**DESIGN** PLUS DRAFTING ADDRESS:

Ph: (02) 9565 2265

CLIENT: **BENJAMIN & CLAIRE O'DONNELL** 

**57 THIRD STREET ASHBURY CANTERBURY-BANKSTOWN**  DATE: **20-10-23** SCALE: 1:100 @ A3

**ISSUE FOR SECTION 4.55** 

ISSUE: **E** (Please discard all other plans)

PROJECT No: A13,620

**A200** 

**SHEET NO:** 

LOCATION:



**ELEVATIONS** 

20/10/2023 2:40:07 PM

DA AMENDMENTS

RFI - COLOUR AMENDMENT

SECTION 4.55

**ELEVATION D** 

WEST ELEVATION

AC UNIT SEPARATION