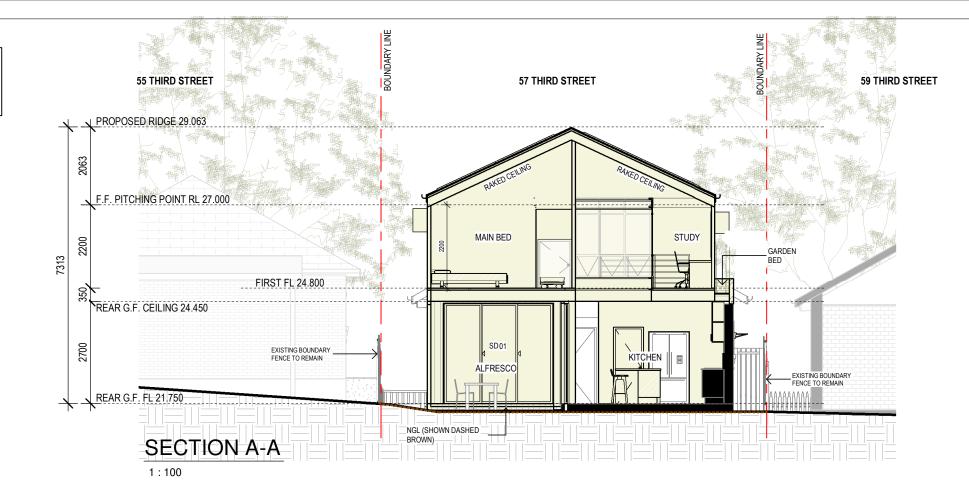

**ISSUE FOR SECTION 4.55** 

**SHEET NO:** 

DATE: **20-10-23** SCALE: 1:100 @ A3

PROJECT No: A13,620

ISSUE: **E** (Please discard all other plans)

LOCATION:



RT

- ALL PLANS TO BE READ IN CONJUCTION WITH THE BASIX/NATHERS CERTIFICATE AND ITS SCHEDULE OF COMMITMENTS. ALL WORKS & MATERALS TO COMPLY WITH BASIX (AND NATHERS IF APPLICABLE).
- EXTERNAL A/C UNIT, A/C VENTS AND DROPPERS TO BE DETERMINED BY A/C CONTRACTOR AND BUILDER
- ALL CONSTRUCTION WORKS TO COMPLY WITH THE NCC AND ALL RELEVANT AUSTRALIAN STANDARDS

### FINISHES LEGEND

EXPOSED BRICKWORK BWR RENDERED BRICKWORK BWP PAINTED BRICKWORK CM METAL CLADDING CFC FIBRE CEMENTITIOUS CLADDING PT PAINTED FINISH TB TIMBER FINISH RMMETAL ROOF

AW&D ALUMINIUM FRAME WINDOWS

TILED ROOF

### LEGEND: **EXISTING STRUCTURES NEW STRUCTURES**



PROPOSED RIDGE 29.063 RACKED CEILING ATTIC AREA EXISTING RIDGE RL 27.070 F.F. PITCHING POINT RL 27.000 EXISTING BOUNDARY FENCE TO REMAIN REMOVE APPROVED PRIVACY SCREEN AND CONDITION (2) B EXISTING ROOF CAVITY G.F CEILING RL 24.780 EXPOSED METAL BEAM CONCRETE DINING BED 01 HALL GROUND FL 21.670 PROPOSED POOL CONCRETE SLAB TO G.F. NGL (SHOWN DASHED SCENIC POOLS EXTENSION REF. CATANIA 3.2m x 5m 24320litres

# **SECTIONS**

# SECTION B-B

| Р   | RINTED: 20/10/2023 2:40:09 PM |       |           | a qualified engineer. Boundary setbacks to be confirmed by a qualified surveyor.                                                                                                                                                                                                  |
|-----|----------------