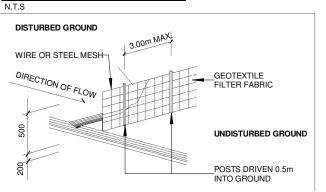

### SEDIMENT CONTROL FENCE

### SEDIMENT NOTE

1. NO STOCKPILING OF MATERIALS IS PERMITTED ON THE VERGE BETWEEN KERB & PROPERTY BOUNDARY. 2. NO VEHICLE CROSSING OR STOCKPILING OF MATERIAL ON VEGETATION BUFFER.
3. ALL SEDIMENT RETAINING STRUCTURES TO BE CLEANED ON REACHING 50% STORAGE CAPACITY. 4. ALL EXISTING VEGETATION WILL BE RETAINED OUTSIDE THE CONSTRUCTION SITE. CONSTRUCTION SITE.

5. ROOF DRAINAGE IS TO BE CONNECTED TO THE STORMWATER
SYSTEM AS SOON AS PRACTICLE.

6. DEPRESSIONS LEFT IN THE FOOTPATH BY HEAVY TRUCKS ARE TO
BE FILLED AS SOON AS POSSIBLE.

7. ONLY ONE EXIT POINT SHOULD BE USED & SHOULD BE

CONSTRUCTED SO AS TO PREVENT SOIL REACHING THE ROAD & TO

STOP BOGGING.

8. DRAINAGE DITCHES ABOVE & BELOW CUT & FILLED AREAS ARE TO REDUCE EROSION FROM DISTURBED GROUND.