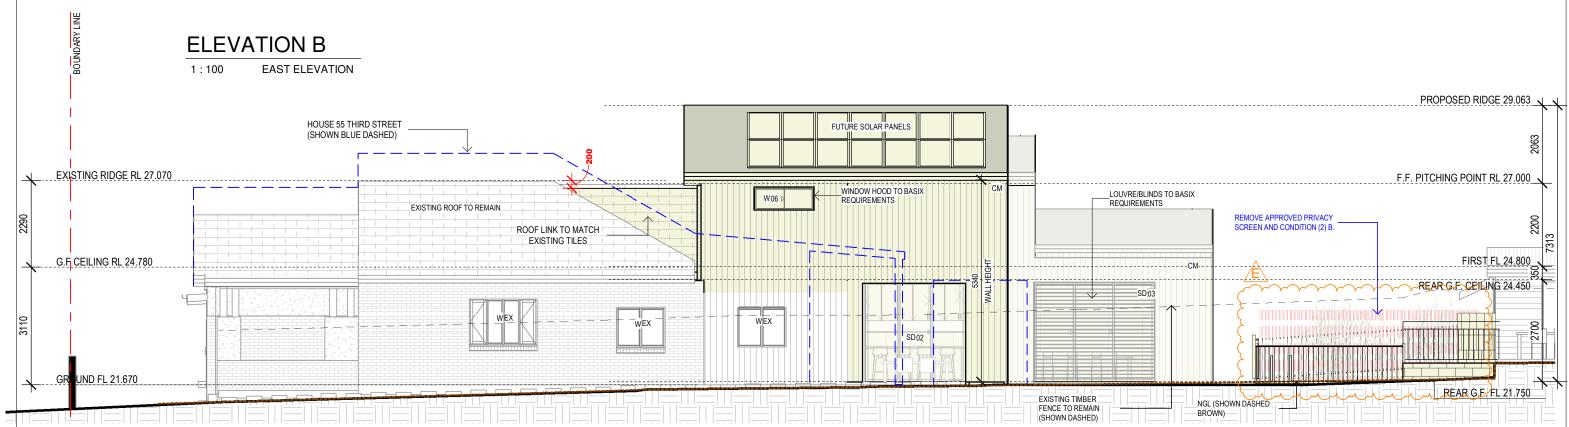

rals & Documents/01 - Revit/A13,620 - 57 Third Street, Ashbury - Ben & Claire O'Donnell - [Section 4.55].

### **NOTES**

- ALL PLANS TO BE READ IN CONJUCTION WITH THE BASIX/NATHERS CERTIFICATE AND ITS SCHEDULE OF COMMITMENTS. ALL WORKS &MATERALS TO COMPLY WITH BASIX (AND NATHERS IF APPLICABLE).
- EXTERNAL A/C UNIT, A/C VENTS AND DROPPERS TO BE DETERMINED BY A/C CONTRACTOR AND BUILDER
- ALL CONSTRUCTION WORKS TO COMPLY WITH THE NCC AND ALL RELEVANT AUSTRALIAN STANDARDS

### LEGEND:

**EXISTING STRUCTURES NEW STRUCTURES** 

### **FINISHES LEGEND**

EXPOSED BRICKWORK BWR RENDERED BRICKWORK BWP PAINTED BRICKWORK METAL CLADDING CM CFC

FIBRE CEMENTITIOUS CLADDING

PT PAINTED FINISH ΤB TIMBER FINISH RMMETAL ROOF RT TILED ROOF

AW&D ALUMINIUM FRAME WINDOWS

# **ELEVATION A**

SOUTH ELEVATION





# **ELEVATIONS**

### BC 24-10-22 BC 09-12-22 BC/CD 29-03-23 BC/CD 31-03-23 The information contained in this document is copyright of Design Plus Drafting and may not be used or reproduced for any other project or surpose without written permission. DA AMENDMENTS RFI - COLOUR AMENDMENT SECTION 4.55 BC 20-10-23

DRAWINGS BY:

**DESIGN** PLUS DRAFTING ADDRESS:

Ph: (02) 9565 2265

CLIENT: **BENJAMIN & CLAIRE O'DONNELL** 

**57 THIRD STREET ASHBURY CANTERBURY-BANKSTOWN**  DATE: **20-10-23** SCALE: 1:100 @ A3

**ISSUE FOR SECTION 4.55** 

ISSUE: **E** (Please discard all other plans)

PROJECT No: A13,620

**A200** 

**SHEET NO:** 

LOCATION:



**ELEVATIONS** 

20/10/2023 2:40:07 PM

DA AMENDMENTS

RFI - COLOUR AMENDMENT

SECTION 4.55

**ELEVATION D** 

WEST ELEVATION

AC UNIT SEPARATION FR