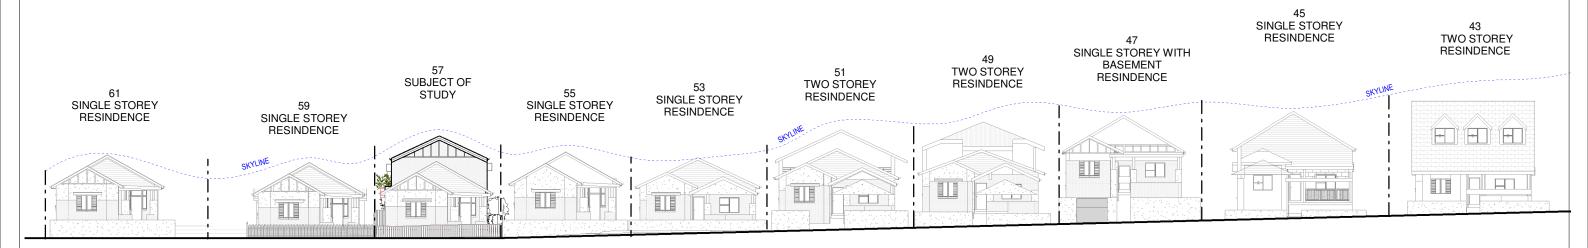

### STREETSCAPE PERSPECTIVE

CONSERVATION AREAS ARE ESTABLISHED TO MAINTAIN THE HISTORICAL CHARACTER OF THE STREETSCAPE, IN THIS CASE ALONG THIRD STREET, ASHBURY. AS THE PROPOSED ALTERATIONS AND ADDITIONS ARE LOCATED TO THE REAR OF THE ALLOTMENT, THEY DO NOT IMPACT THE PRESENTATION OF THE HOUSE TO THE STREET. THUS, THERE IS NEGLIGIBLE IMPACT TO THE ASHBURY HERITAGE CONSERVATION AREA FROM THE PROPOSED WORKS

THE PROPOSED WORKS ARE TO BE CONSTRUCTED WITH A FORM AND CONFIGURATION THAT HARMONISES WITH THE ESTABLISHED HISTORICAL BUILT CHARACTER OF THE EXISTING DWELLING AND OTHER DWELLINGS ALONG THIRD STREET. THE PROPOSED WORKS ARE DESIGNED WITH A PITCHED ROOF FORM, HARMONISING WITH THE MAIN/PREDOMINATE ROOF FORM IN THE NEAR VICINITY