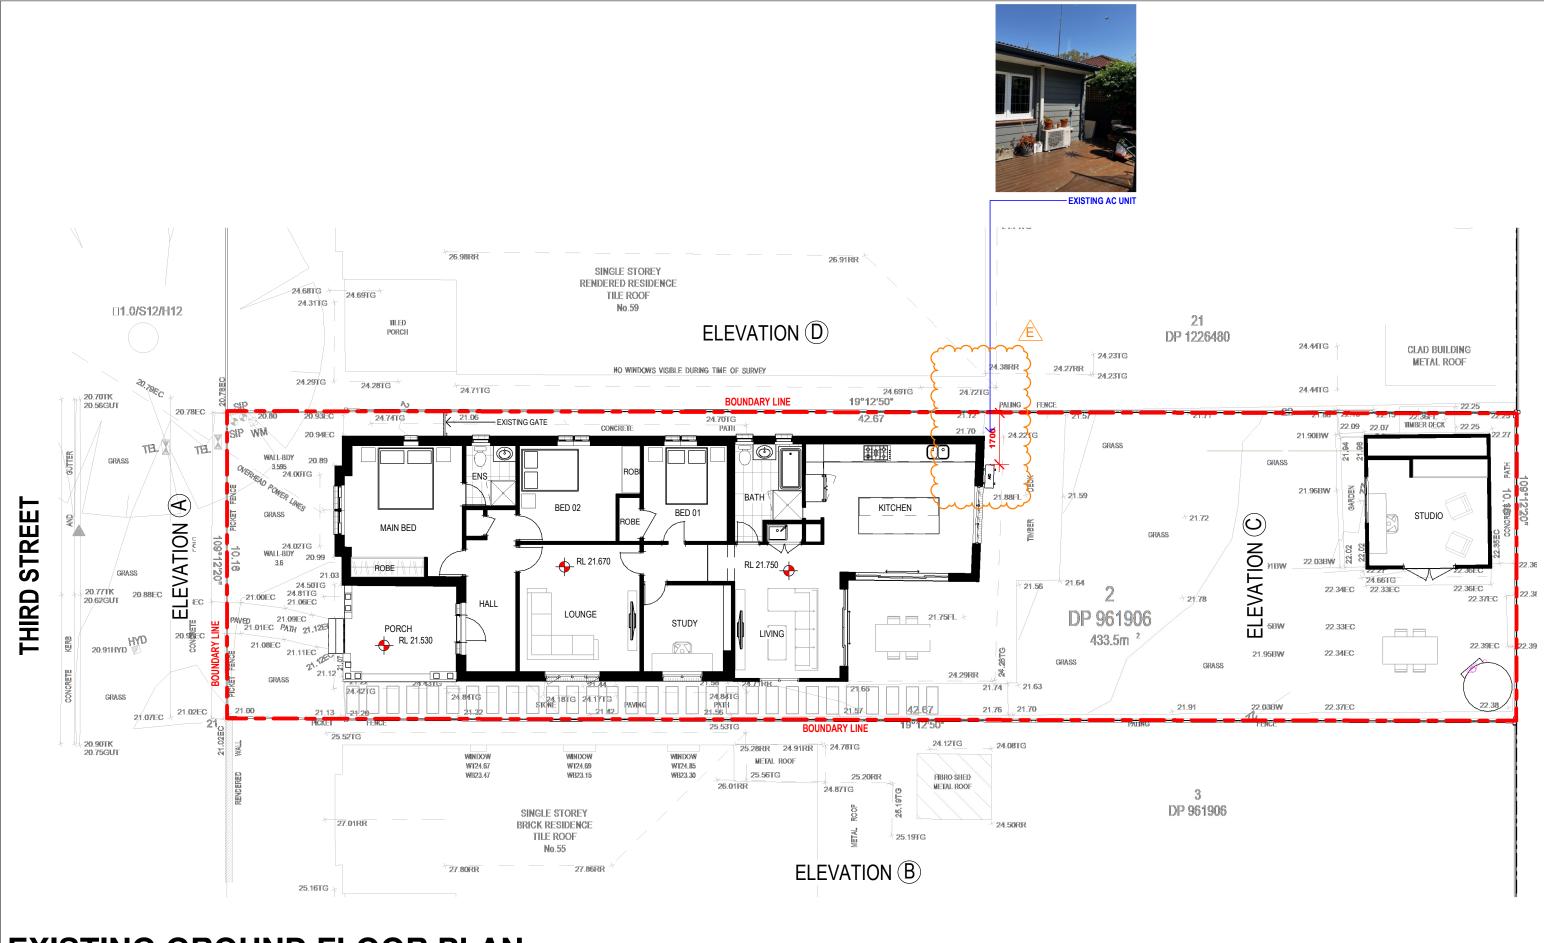

# **EXISTING GROUND FLOOR PLAN**

### **NOTES**

- ALL PLANS TO BE READ IN CONJUCTION WITH THE BASIX/NATHERS CERTIFICATE AND ITS SCHEDULE OF COMMITMENTS. ALL WORKS & MATERALS TO COMPLY WITH BASIX (REFER TO PAGE A901).

- EXTERNAL A/C UNIT, A/C VENTS AND DROPPERS TO BE DETERMINED BY A/C CONTRACTOR AND BUILDER