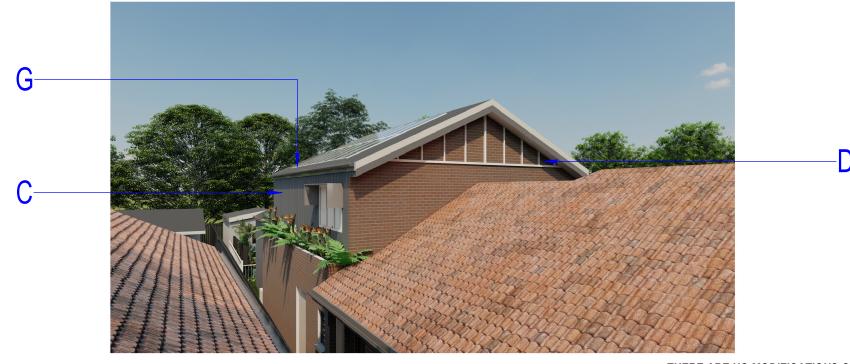

| EXPOSED BRICKS  AUSTRAL BRICKS PARK LANE RANGE 'CHESTERFIELD'  230Lx110Wx76H COLOUR GROUP BROWN | F.F. FRONT WALL                                     |
| Е    | Basalt* Classic finish SA = 0.67            | ALUMINIUM FRAMES COLORBOND 'BASALT'                                                             | REAR FRAMED<br>GLAZING                              |
| F    |                                             | CONCRETE FINISH                                                                                 | WEST BLADE<br>WALL                                  |
| G    | Basalt*<br>Classic finish<br>SA = 0.67      | COLORBOND<br>"BASALT"                                                                           | METAL ROOF                                          |





THERE ARE NO MODIFICATIONS ON THIS SHEET THAT ARE PART OF THIS SECTION 4.55 APPLICATION.

# **MATERIALS & FINISHES SCHEDULE**

| IC V | i icvision                                   | _ Dy  | Date     | OFFICE ALL MOTEO                                                                                                                                                                                                                                                                  |
|------|----------------------------------------------|-------|----------|------------------------------------------------------------------------------------------------------------------------------------------------------------------------------------------------------------------------------------------------------