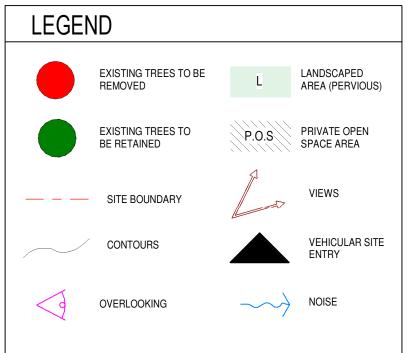

ALL CONSTRUCTION WORK TO COMPLY WITH THE NCC AND ALL RELEVANT AUSTRALIAN STANDARDS

**LEGEND** --- BOUNDARY LINE EXISTING STRUCTURES NEW STRUCTURES GREEN AREAS INCLUDED IN THE LANDSCAPING CALCULATIONS GREEN AREAS NOT INCLUDED IN THE LANDSCAPING CALCULATIONS PRIVATE OPEN SPACE AREA