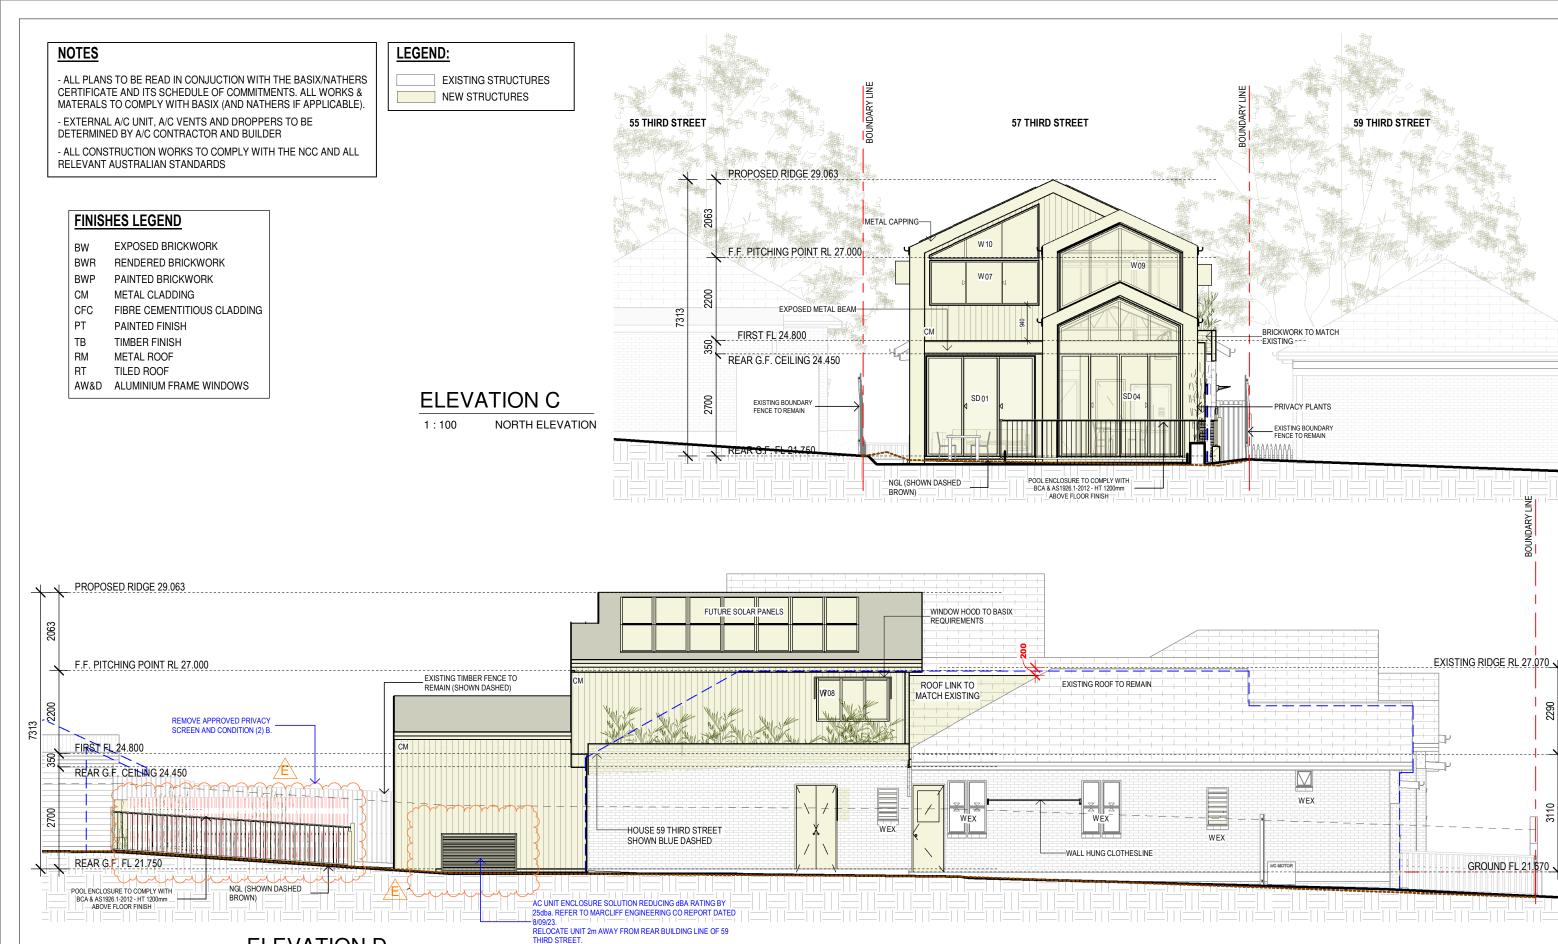

- ALL PLANS TO BE READ IN CONJUCTION WITH THE BASIX/NATHERS CERTIFICATE AND ITS SCHEDULE OF COMMITMENTS. ALL WORKS &MATERALS TO COMPLY WITH BASIX (REFER TO PAGE A901).

ALL CONSTRUCTION WORKS TO COMPLY WITH THE NCC AND ALL RELEVANT AUSTRALIAN STANDARDS

### **NOTES**

- ALL PLANS TO BE READ IN CONJUCTION WITH THE BASIX/NATHERS CERTIFICATE AND ITS SCHEDULE OF COMMITMENTS. ALL WORKS & MATERALS TO COMPLY WITH BASIX (REFER TO PAGE A901).

- EXTERNAL A/C UNIT, A/C VENTS AND DROPPERS TO BE DETERMINED BY A/C CONTRACTOR AND BUILDER

- ALL CONSTRUCTION WORKS TO COMPLY WITH THE NCC AND ALL RELEVANT AUSTRALIAN STANDARDS

- BUILDER MUST TAKE INTO CONSIDERATION THICKNESS OF EXTERNAL WALL FINISHES TO AVOID SETBACKS INTRUSION

### **NOTES**

- ALL PLANS TO BE READ IN CONJUCTION WITH THE BASIX/NATHERS CERTIFICATE AND ITS SCHEDULE OF COMMITMENTS. ALL WORKS &MATERALS TO COMPLY WITH BASIX (AND NATHERS IF APPLICABLE).
- EXTERNAL A/C UNIT, A/C VENTS AND DROPPERS TO BE DETERMINED BY A/C CONTRACTOR AND BUILDER
- ALL CONSTRUCTION WORKS TO COMPLY WITH THE NCC AND ALL RELEVANT AUSTRALIAN STANDARDS

### **FINISHES LEGEND**

EXPOSED BRICKWORK BWR RENDERED BRICKWORK BWP PAINTED BRICKWORK METAL CLADDING CM CFC

FIBRE CEMENTITIOUS CLADDING

PT PAINTED FINISH ΤB TIMBER FINISH RMMETAL ROOF RT TILED ROOF

AW&D ALUMINIUM FRAME WINDOWS

### FINISHES LEGEND

EXPOSED BRICKWORK BWR RENDERED BRICKWORK BWP PAINTED BRICKWORK CM METAL CLADDING CFC FIBRE CEMENTITIOUS CLADDING PT PAINTED FINISH TB TIMBER FINISH RMMETAL ROOF

AW&D ALUMINIUM FRAME WINDOWS

TILED ROOF