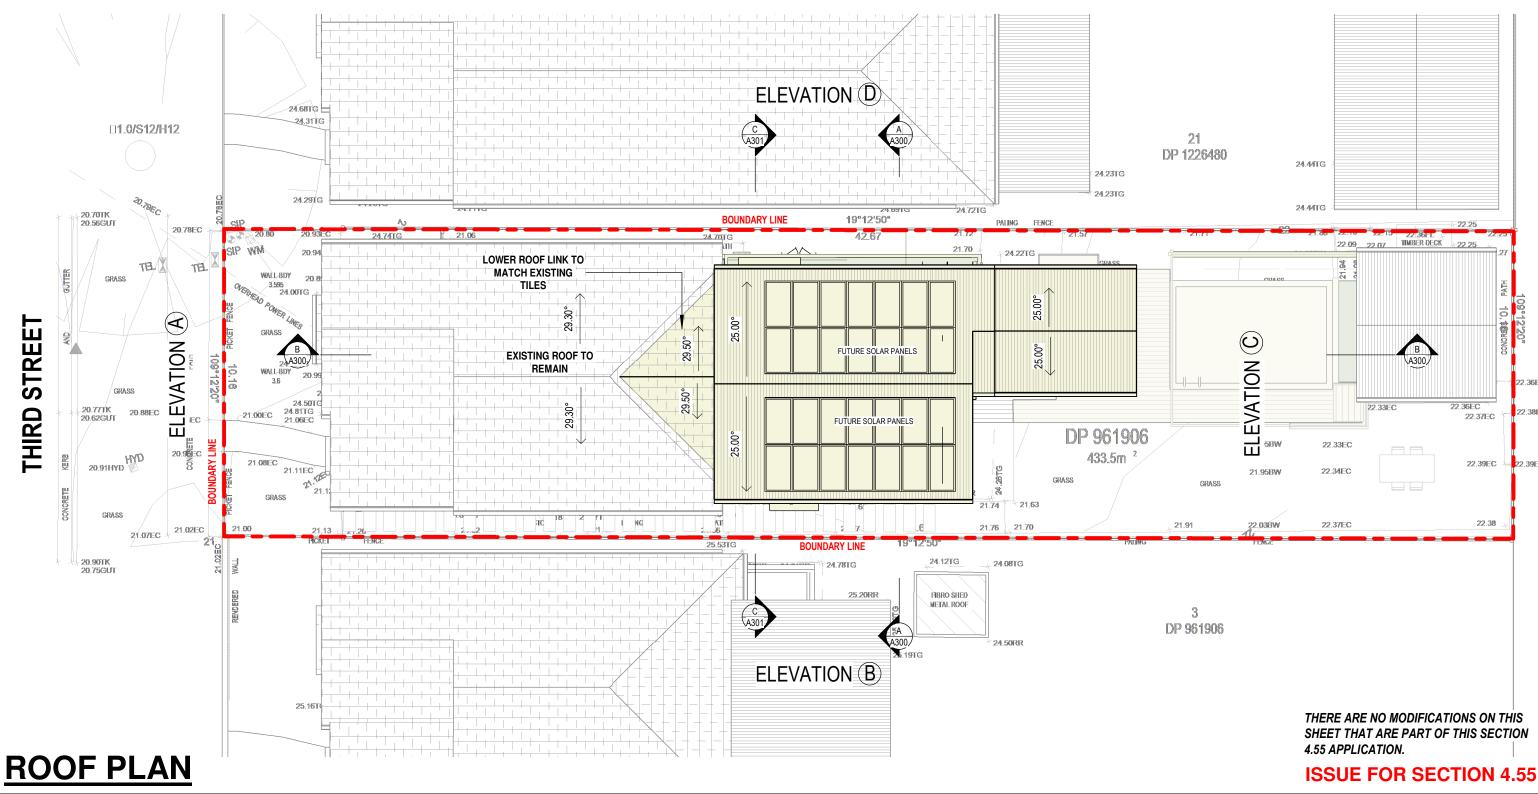

BUILDER MUST TAKE INTO CONSIDERATION THICKNESS OF EXTERNAL WALL FINISHES TO AVOID SETBACKS INTRUSION

PLANS TO BE READ IN CONJUCTION WITH STORMWATER DESIGN PREPARED BY TCSM ENGINEERING CONSULTANTS

> THERE ARE NO MODIFICATIONS ON THIS SHEET THAT ARE PART OF THIS SECTION 4.55 APPLICATION.

# DRAW INGS BY: DESIGN PLUS DRAFTING RENOVATIONS EXTENSIONS ADDITIONS Suite C1 - 415 Illawarra Road, Marrickville, NSW 2204 Ph: (02) 9565 2265 www.designplusdrafting.com.au

CLIENT:
BENJAMIN & CLAIRE O'DONNELL

ADDRESS:

57 THIRD STREET
ASHBURY
CANTERBURY-BANKSTOWN

DATE: **31-03-23** 

SCALE: As indicated @ A3

PROJECT No: **A13,620** 

ISSUE: **D** (Please discard all other plans)

<u>A103</u>

**SHEET NO:** 

LOCATION: LitClient Jobs & Projects/A13,620 - 57 Third Street, Ashbury - Ben & Claire O'Donnelli 01 - Architecturals & Documents/01 - Revit/A13,620 - 57 Third Street, Ashbury - Ben & Claire O'Donnell - [Section 4.55].