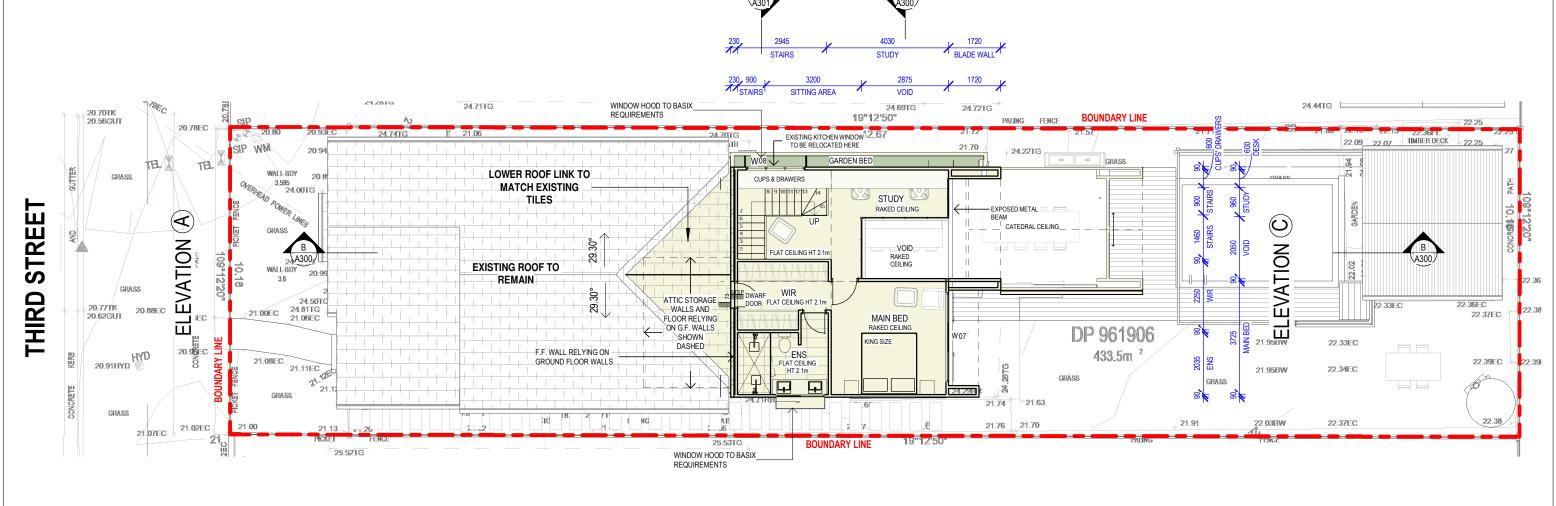

# **DEMOLITION ROOF PLAN**

| Α | DA                     | BC    | 24-10-22 |
|---|------------------------|-------|----------|
| В | DA AMENDMENTS          | BC    | 09-12-22 |
| С | RFI                    | BC/CD | 29-03-23 |
| D | RFI - COLOUR AMENDMENT | BC/CD | 31-03-23 |
|   |                        |       |          |
|   |                        |       |          |
|   |                        |       |          |
|   |                        |       |          |
|   |                        |       |          |
|   |                        |       |          |

PRINTED: 20/10/2023 2:39:59 PM

The information contained in this document is copyright of Design Plus Drafting and may not be used or reproduced for any other project or purpose without written permission.

NORTH:

CLIENT: **BENJAMIN & CLAIRE O'DONNELL** 

ADDRESS: **57 THIRD STREET ASHBURY** 

**ISSUE FOR SECTION 4.55** DATE: **31-03-23 SHEET NO:** 

ISSUE: **D** (Please discard all other plans)

SCALE: As indicated @ A3

PROJECT No: **A13,620** 

**A92** 

**CANTERBURY-BANKSTOWN** 