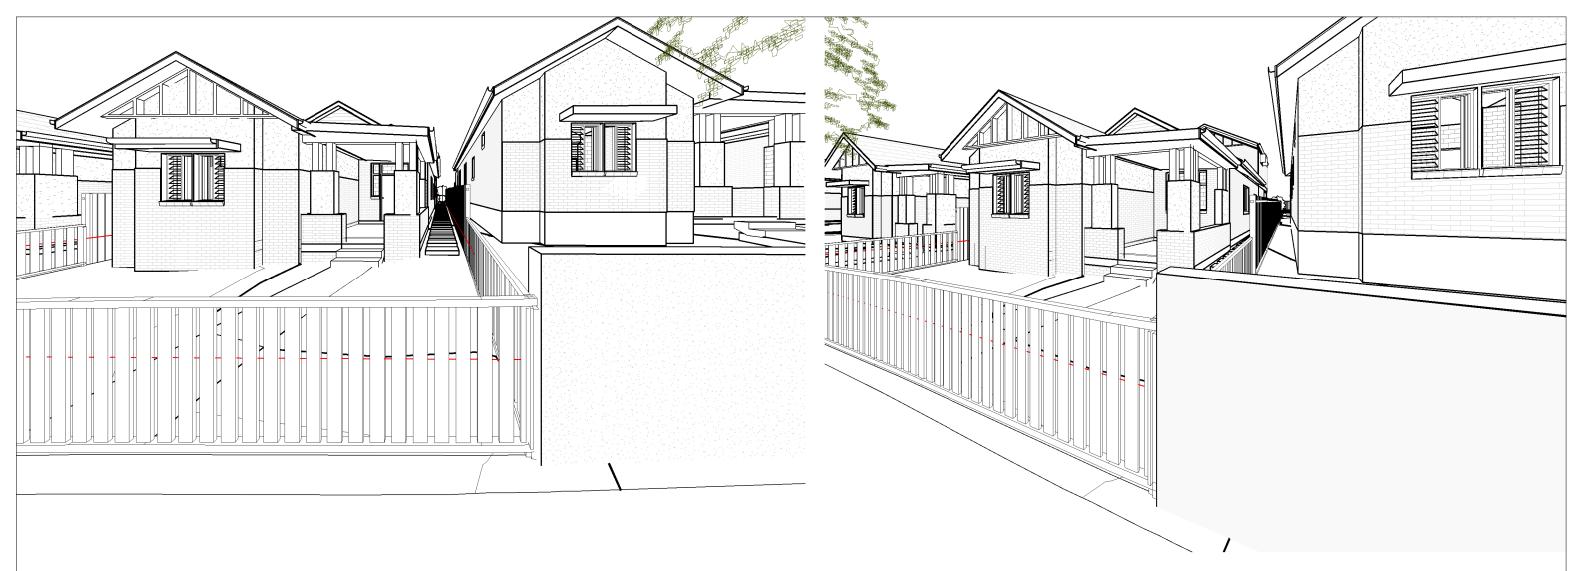

### RHS VIEW 1

**PATH RL 21020** CAMERA RL 22820 (APPROX. VIEW HEIGHT 1.8m)

## RHS VIEW 2

**PATH RL 21020** CAMERA RL 22820 (APPROX. VIEW HEIGHT 1.8m)

THERE ARE NO MODIFICATIONS ON THIS SHEET THAT ARE PART OF THIS SECTION 4.55 APPLICATION.

**ISSUE FOR SECTION 4.55** 

The information contained in this document is copyright of Design Plus Drafting and may not be used or reproduced for any other project or purpose without written permission.

**CAMERA LOCATIONS** 