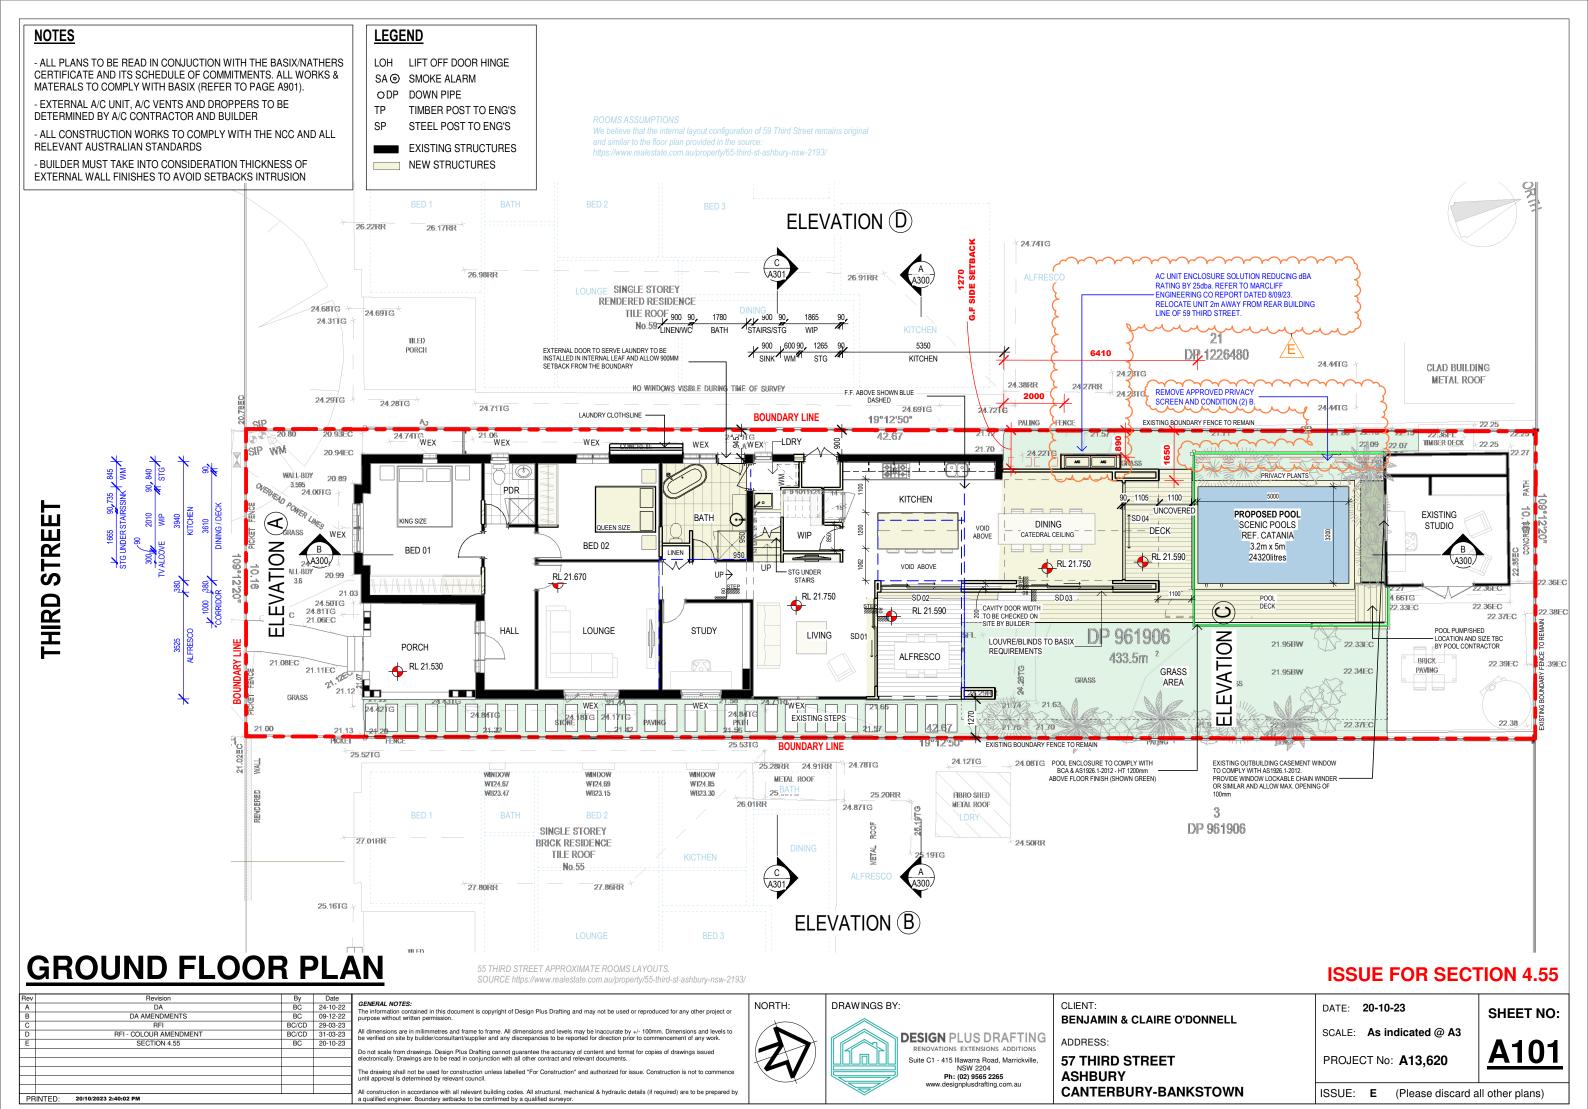

# **EXISTING GROUND FLOOR PLAN**

- ALL PLANS TO BE READ IN CONJUCTION WITH THE BASIX/NATHERS CERTIFICATE AND ITS SCHEDULE OF COMMITMENTS. ALL WORKS &MATERALS TO COMPLY WITH BASIX (REFER TO PAGE A901).

ALL CONSTRUCTION WORKS TO COMPLY WITH THE NCC AND ALL RELEVANT AUSTRALIAN STANDARDS

BUILDER MUST TAKE INTO CONSIDERATION THICKNESS OF EXTERNAL WALL FINISHES TO AVOID SETBACKS INTRUSION

PLANS TO BE READ IN CONJUCTION WITH STORMWATER DESIGN PREPARED BY TCSM ENGINEERING CONSULTANTS

> THERE ARE NO MODIFICATIONS ON THIS SHEET THAT ARE PART OF THIS SECTION 4.55 APPLICATION.

### **NOTES**

- ALL PLANS TO BE READ IN CONJUCTION WITH THE BASIX/NATHERS CERTIFICATE AND ITS SCHEDULE OF COMMITMENTS. ALL WORKS & MATERALS TO COMPLY WITH BASIX (REFER TO PAGE A901).

- EXTERNAL A/C UNIT, A/C VENTS AND DROPPERS TO BE DETERMINED BY A/C CONTRACTOR AND BUILDER

- ALL CONSTRUCTION WORKS TO COMPLY WITH THE NCC AND ALL RELEVANT AUSTRALIAN STANDARDS

- BUILDER MUST TAKE INTO CONSIDERATION THICKNESS OF EXTERNAL WALL FINISHES TO AVOID SETBACKS INTRUSION