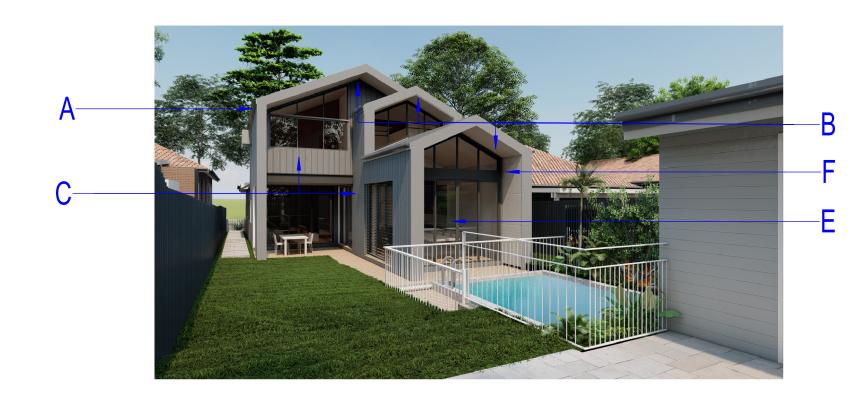

# **ELEVATION A**

SOUTH ELEVATION

# **ELEVATIONS**

### FINISHES LEGEND

EXPOSED BRICKWORK BWR RENDERED BRICKWORK BWP PAINTED BRICKWORK CM METAL CLADDING CFC FIBRE CEMENTITIOUS CLADDING PT PAINTED FINISH TB TIMBER FINISH RMMETAL ROOF

AW&D ALUMINIUM FRAME WINDOWS

TILED ROOF

### **FINISHES LEGEND**

EXPOSED BRICKWORK BWR RENDERED BRICKWORK BWP PAINTED BRICKWORK METAL CLADDING CM CFC

FIBRE CEMENTITIOUS CLADDING

PT PAINTED FINISH ΤB TIMBER FINISH RMMETAL ROOF RT TILED ROOF

AW&D ALUMINIUM FRAME WINDOWS