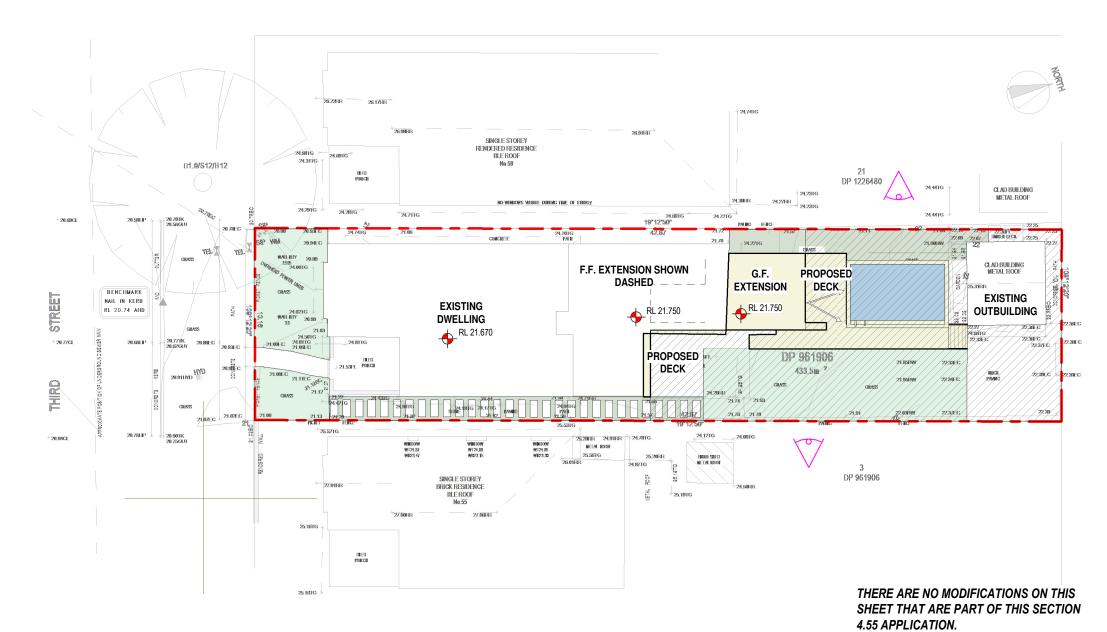

### ELEVATION (D) 16715 18875 F.F. FRONT SETBACK F.F. REAR SETBACK G.F. REAR SETBACK RENDERED RESIDENCE POOL REAR SETBACK TILE ROOF 01.0/S12/H12 CLAD BUILDING METAL ROOF ELEVATION © F.F. EXTENSION SHOWN DASHED **EXTENSION** ROPOSED PROPOSED BENCHMARK NAIL IN KERB ELEVATION (A) POOL DECK **EXISTING** RL 21.750 **EXISTING** RL 20.74 AHD OUTBUILDING **DWELLING** RL 21.670 433,5m BRICK RESIDENCE TILE ROOF ELEVATION (B) SITE / LANDSCAPING PLAN

### SITE SUMMARY

| SITE AREA<br>LOT & DP | L                    | 433.50m <sup>2</sup><br>OT 2 / DP 961906 |
|-----------------------|----------------------|------------------------------------------|
| GROSS FLOOR AREA      |                      | 0:55 / 238.42m <sup>2</sup>              |
|                       | EXISTING             | PROPOSED                                 |
| GROUND FLOOR          | 129.24m <sup>2</sup> | 147.23m²                                 |
| FIRST FLOOR           | N/A                  | 44.55m <sup>2</sup>                      |
| OUTBUILDING           | 16.54m²              | 16.54m²                                  |
| TOTAL                 | 145.78m <sup>2</sup> | 205.35m²                                 |
| SITE COVERAGE         |                      | 260.10m² (60%)                           |
| EXISTING (DWELLING +  | OUTBUILDING)         | 193.49m                                  |
| PROPOSED (DWELLING    | + OUTBUILDING)       | 210.57m                                  |
| DEEP SOIL             |                      | 65.02m <sup>2</sup> (15%)                |
| EXISTING              |                      | 125m                                     |
| PROPOSED              |                      | 87.92m                                   |
| PRIVATE OPEN SPACE    |                      |                                          |
| EXISTING              |                      | 181.48m                                  |
| PROPOSED              |                      | 160.74m <sup>2</sup>                     |

BUILDER MUST TAKE INTO CONSIDERATION THICKNESS OF EXTERNAL WALL FINISHES TO AVOID SETBACKS INTRUSION

PLANS TO BE READ IN CONJUCTION WITH STORMWATER DESIGN PREPARED BY TCSM ENGINEERING CONSULTANTS

> THERE ARE NO MODIFICATIONS ON THIS SHEET THAT ARE PART OF THIS SECTION 4.55 APPLICATION.