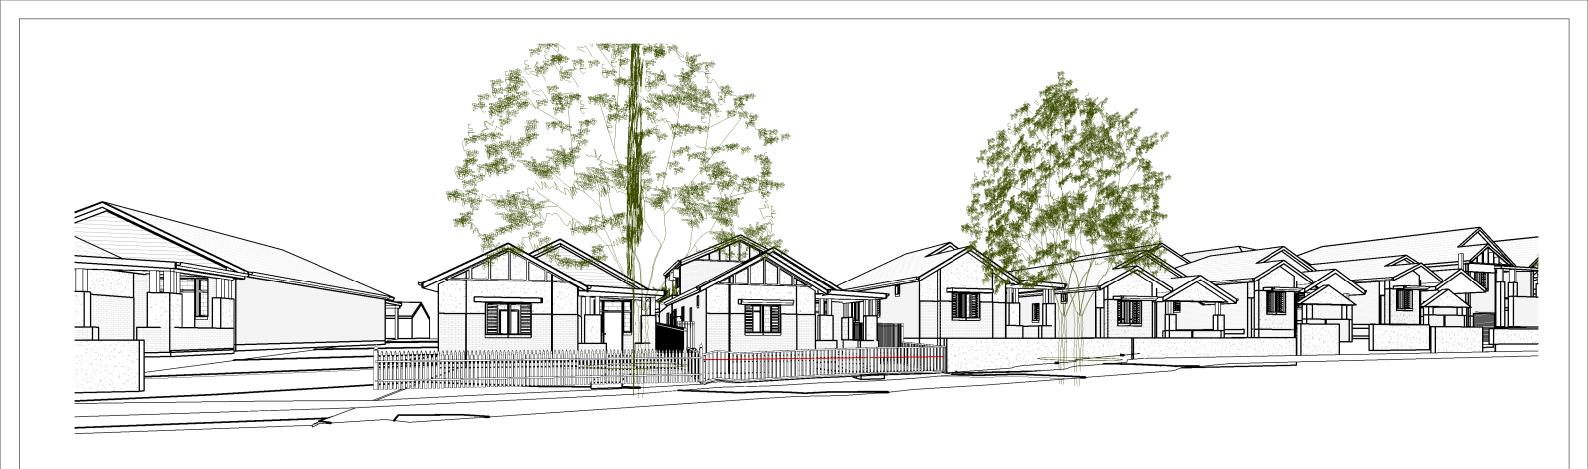

### STREETSCAPE PERSPECTIVE

CONSERVATION AREAS ARE ESTABLISHED TO MAINTAIN THE HISTORICAL CHARACTER OF THE STREETSCAPE, IN THIS CASE ALONG THIRD STREET, ASHBURY. AS THE PROPOSED ALTERATIONS AND ADDITIONS ARE LOCATED TO THE REAR OF THE ALLOTMENT, THEY DO NOT IMPACT THE PRESENTATION OF THE HOUSE TO THE STREET. THUS, THERE IS NEGLIGIBLE IMPACT TO THE ASHBURY HERITAGE CONSERVATION AREA FROM THE PROPOSED WORKS

THE PROPOSED WORKS ARE TO BE CONSTRUCTED WITH A FORM AND CONFIGURATION THAT HARMONISES WITH THE ESTABLISHED HISTORICAL BUILT CHARACTER OF THE EXISTING DWELLING AND OTHER DWELLINGS ALONG THIRD STREET. THE PROPOSED WORKS ARE DESIGNED WITH A PITCHED ROOF FORM, HARMONISING WITH THE MAIN/PREDOMINATE ROOF FORM IN THE NEAR VICINITY

THIRD STREET

THERE ARE NO MODIFICATIONS ON THIS SHEET THAT ARE PART OF THIS SECTION 4.55 APPLICATION.