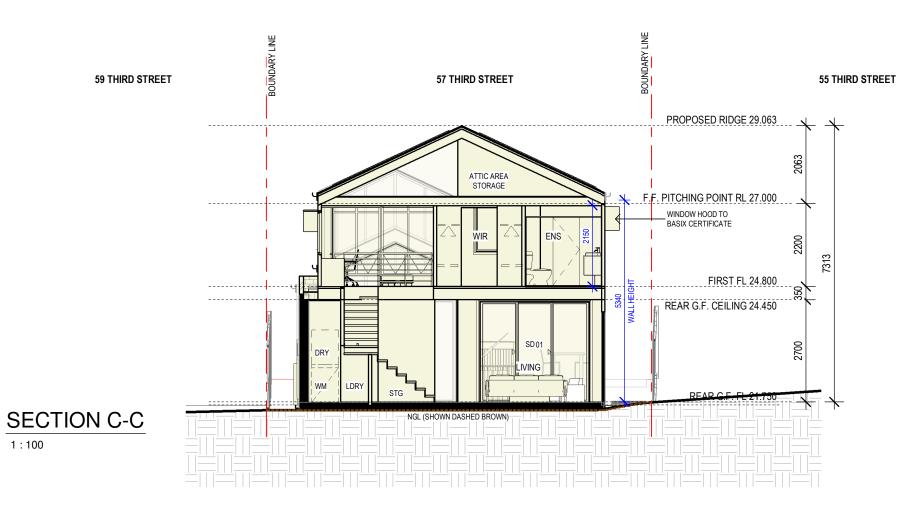

FTING Ph: (02) 9565 2265

CLIENT: **BENJAMIN & CLAIRE O'DONNELL** ADDRESS:

**57 THIRD STREET ASHBURY CANTERBURY-BANKSTOWN**  DATE: **20-10-23 SHEET NO:** SCALE: 1:100 @ A3

**ISSUE FOR SECTION 4.55** 

PROJECT No: **A13,620** 

A300 ISSUE: **E** (Please discard all other plans)

LOCATION: L:\Client Jobs & Projects\A13,620 - 57 Third Street, Ash

By Date GENERAL NOTES:

### **NOTES**

- ALL PLANS TO BE READ IN CONJUCTION WITH THE BASIX/NATHERS CERTIFICATE AND ITS SCHEDULE OF COMMITMENTS. ALL WORKS & MATERALS TO COMPLY WITH BASIX (AND NATHERS IF APPLICABLE).

- EXTERNAL A/C UNIT, A/C VENTS AND DROPPERS TO BE DETERMINED BY A/C CONTRACTOR AND BUILDER

- ALL CONSTRUCTION WORKS TO COMPLY WITH THE NCC AND ALL RELEVANT AUSTRALIAN STANDARDS

### **LEGEND**: **EXISTING STRUCTURES NEW STRUCTURES**



### WINDOW & SLIDING DOOR SCHEDULE TYPE MARK HEIGHT WIDTH STYLE FRAME TYPE GLAZING AREA SD STACKING 01 2650 2900 STANDARD ALUMINIUM SINGLE CLEAR 7.685 STANDARD ALUMINIUM SD STACKING SINGLE CLEAR 7.0914 02 2650 2676 SD 03 2650 STACKING STANDARD ALUMINIUM SINGLE CLEAR 8.48 3200 SD SINGLE CLEAR 12.31 04 2700 VARIABLE SLIDING/FIXED STANDARD ALUMINIUM 06 STANDARD ALUMINIUM SINGLE CLEAR 0.942 W 600 1570 SLIDING 07 1200 2900 **SLIDING** STANDARD ALUMINIUM SINGLE CLEAR 3.48 08 1130 1900 CASEMENT SINGLE CLEAR 2.147 09 2090 VARIABLE FIXED STANDARD ALUMINIUM SINGLE CLEAR 5.15 10 VARIABLE 2910 CUSTOM STANDARD ALUMINIUM SINGLE CLEAR 2.33

THERE ARE NO MODIFICATIONS ON THIS SHEET THAT ARE PART OF THIS SECTION 4.55 APPLICATION.

### **ISSUE FOR SECTION 4.55**

**A301** 

| Rev | Revision